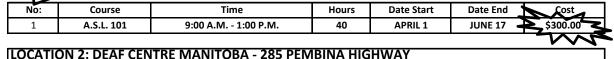

No:

2

3

4

| SATURD             | 🔰 12 STUDENTS |            |          |          |
|--------------------|---------------|------------|----------|----------|
| Time               | Hours         | Date Start | Date End | Cost     |
| 9:30 A.M 1:30 P.M. | 40            | APRIL 1    | JUNE 17  | \$300.00 |
| 9:30 A.M 1:30 P.M. | 40            | APRIL 1    | JUNE 17  | \$325.00 |
| 9:30 A.M 1:30 P.M. | 40            | APRIL 1    | JUNE 17  | \$325.00 |